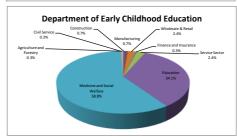

After Graduation: Place of Employment (classification by industry)2015~2017

|                                       | Arter Graduation. Flace of Employment (classification by industry/2013 - 2017 |                                          |                                        |      |                  |                                                      |                                          |               |                                               |                         |        |                 |                 |  |
|---------------------------------------|-------------------------------------------------------------------------------|------------------------------------------|----------------------------------------|------|------------------|------------------------------------------------------|------------------------------------------|---------------|-----------------------------------------------|-------------------------|--------|-----------------|-----------------|--|
|                                       | Language &                                                                    | International<br>Comuunication<br>Course | Department of<br>Language &<br>Culture | Mass | Social& Clinical | Department of<br>Child<br>Development &<br>Education | Department of<br>Health and<br>Nutrition | Comprehensive | Department of<br>Early Childhood<br>Education | Department of Fine Arts | Totals | Graduate School | Special Courses |  |
| Construction                          | 6                                                                             | 5                                        | 11                                     | 2    | 4                |                                                      |                                          | 9             | 2                                             | 2                       | 30     | 0               |                 |  |
| Manufacturing                         | 11                                                                            | 4                                        | 15                                     | 10   | 11               | 0                                                    | 1                                        | 31            | 2                                             | 17                      | 87     | 1               | 5               |  |
| Electrical, Gas, Heating & Waterworks |                                                                               |                                          |                                        | 1    |                  |                                                      |                                          | 1             |                                               |                         | 2      | 0               |                 |  |
| Information & Communications          | 0                                                                             | 3                                        | 3                                      | 11   | 2                | 1                                                    |                                          | 3             |                                               | 4                       | 24     | 0               |                 |  |
| Transportation & Postal Sevices       | 1                                                                             | 4                                        | 5                                      | 3    | 2                |                                                      |                                          | 5             |                                               | 1                       | 16     |                 | 1               |  |
| Wholesale & Retail                    | 58                                                                            | 22                                       | 80                                     | 27   | 38               | 18                                                   | 32                                       | 99            | 7                                             | 29                      | 330    | 0               | 8               |  |
| Finance and Insurance                 | 8                                                                             | 9                                        | 17                                     | 10   | 4                | 7                                                    | 2                                        | 23            | 1                                             | 2                       | 66     |                 | 1               |  |
| Real Estate and Rental Services       | 3                                                                             | 6                                        | 9                                      |      | 4                | 1                                                    |                                          | 8             |                                               | 1                       | 23     |                 | 1               |  |
| Service Sector                        | 30                                                                            | 24                                       | 54                                     | 20   | 23               | 6                                                    | 4                                        | 57            | 7                                             | 15                      | 186    | 1               | 5               |  |
| Education                             | 8                                                                             | 7                                        | 15                                     | 3    | 1                | 134                                                  | 1                                        | 4             | 101                                           | 0                       | 259    | 1               | 3               |  |
| Medicine and Social Welfare           | 8                                                                             | 2                                        | 10                                     | 3    | 19               | 48                                                   | 9                                        | 40            | 174                                           | . 5                     | 308    | 7               | 2               |  |
| Civil Service                         | 2                                                                             | 1                                        | 3                                      | 1    | 4                | 2                                                    |                                          | 1             | 1                                             | 1                       | 13     |                 |                 |  |
| Agriculture and Forestry              |                                                                               | 1                                        | 1                                      |      |                  |                                                      |                                          |               | 1                                             |                         | 2      |                 |                 |  |
| Other                                 |                                                                               |                                          |                                        |      |                  |                                                      |                                          |               |                                               | 5                       | 5      |                 |                 |  |
| Total (Number Employed)               | 135                                                                           | 88                                       | 223                                    | 91   | 112              | 217                                                  | 49                                       | 281           | 296                                           | 82                      | 1351   | 10              | 26              |  |