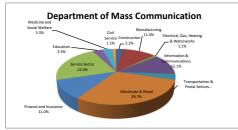

After Graduation: Place of Employment (classification by industry)2015~2017

|                                       | Arter Graduation. Flace of Employment (classification by industry/2013 - 2017 |                                          |                                        |      |                  |                                                      |                                          |               |                                               |                         |        |                 |                 |  |
|---------------------------------------|-------------------------------------------------------------------------------|------------------------------------------|----------------------------------------|------|------------------|------------------------------------------------------|------------------------------------------|---------------|-----------------------------------------------|-------------------------|--------|-----------------|-----------------|--|
|                                       | Language &                                                                    | International<br>Comuunication<br>Course | Department of<br>Language &<br>Culture | Mass | Social& Clinical | Department of<br>Child<br>Development &<br>Education | Department of<br>Health and<br>Nutrition | Comprehensive | Department of<br>Early Childhood<br>Education | Department of Fine Arts | Totals | Graduate School | Special Courses |  |
| Construction                          | 6                                                                             | 5                                        | 11                                     | 2    | 4                |                                                      |                                          | 9             | 2                                             | 2                       | 30     | 0               |                 |  |
| Manufacturing                         | 11                                                                            | 4                                        | 15                                     | 10   | 11               | 0                                                    | 1                                        | 31            | 2                                             | 17                      | 87     | 1               | 5               |  |
| Electrical, Gas, Heating & Waterworks |                                                                               |                                          |                                        | 1    |                  |                                                      |                                          | 1             |                                               |                         | 2      | 0               |                 |  |
| Information & Communications          | 0                                                                             | 3                                        | 3                                      | 11   | 2                | 1                                                    |                                          | 3             |                                               | 4                       | 24     | 0               |                 |  |
| Transportation & Postal Sevices       | 1                                                                             | 4                                        | 5                                      | 3    | 2                |                                                      |                                          | 5             |                                               | 1                       | 16     |                 | 1               |  |
| Wholesale & Retail                    | 58                                                                            | 22                                       | 80                                     | 27   | 38               | 18                                                   | 32                                       | 99            | 7                                             | 29                      | 330    | 0               | 8               |  |
| Finance and Insurance                 | 8                                                                             | 9                                        | 17                                     | 10   | 4                | 7                                                    | 2                                        | 23            | 1                                             | 2                       | 66     |                 | 1               |  |
| Real Estate and Rental Services       | 3                                                                             | 6                                        | 9                                      |      | 4                | 1                                                    |                                          | 8             |                                               | 1                       | 23     |                 | 1               |  |
| Service Sector                        | 30                                                                            | 24                                       | 54                                     | 20   | 23               | 6                                                    | 4                                        | 57            | 7                                             | 15                      | 186    | 1               | 5               |  |
| Education                             | 8                                                                             | 7                                        | 15                                     | 3    | 1                | 134                                                  | 1                                        | 4             | 101                                           | 0                       | 259    | 1               | 3               |  |
| Medicine and Social Welfare           | 8                                                                             | 2                                        | 10                                     | 3    | 19               | 48                                                   | 9                                        | 40            | 174                                           | . 5                     | 308    | 7               | 2               |  |
| Civil Service                         | 2                                                                             | 1                                        | 3                                      | 1    | 4                | 2                                                    |                                          | 1             | 1                                             | 1                       | 13     |                 |                 |  |
| Agriculture and Forestry              |                                                                               | 1                                        | 1                                      |      |                  |                                                      |                                          |               | 1                                             |                         | 2      |                 |                 |  |
| Other                                 |                                                                               |                                          |                                        |      |                  |                                                      |                                          |               |                                               | 5                       | 5      |                 |                 |  |
| Total (Number Employed)               | 135                                                                           | 88                                       | 223                                    | 91   | 112              | 217                                                  | 49                                       | 281           | 296                                           | 82                      | 1351   | 10              | 26              |  |