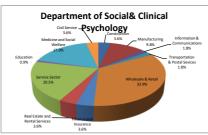

After Graduation: Place of Employment (classification by industry)2015~2017

|                                       | Arter Graduation. Flace of Employment (classification by industry/2013 - 2017 |                                          |                                        |      |                  |                                                      |                                          |               |                                               |                         |        |                 |                 |  |
|---------------------------------------|-------------------------------------------------------------------------------|------------------------------------------|----------------------------------------|------|------------------|------------------------------------------------------|------------------------------------------|---------------|-----------------------------------------------|-------------------------|--------|-----------------|-----------------|--|
|                                       | Language &                                                                    | International<br>Comuunication<br>Course | Department of<br>Language &<br>Culture | Mass | Social& Clinical | Department of<br>Child<br>Development &<br>Education | Department of<br>Health and<br>Nutrition | Comprehensive | Department of<br>Early Childhood<br>Education | Department of Fine Arts | Totals | Graduate School | Special Courses |  |
| Construction                          | 6                                                                             | 5                                        | 11                                     | 2    | 4                |                                                      |                                          | 9             | 2                                             | 2                       | 30     | 0               |                 |  |
| Manufacturing                         | 11                                                                            | 4                                        | 15                                     | 10   | 11               | 0                                                    | 1                                        | 31            | 2                                             | 17                      | 87     | 1               | 5               |  |
| Electrical, Gas, Heating & Waterworks |                                                                               |                                          |                                        | 1    |                  |                                                      |                                          | 1             |                                               |                         | 2      | 0               |                 |  |
| Information & Communications          | 0                                                                             | 3                                        | 3                                      | 11   | 2                | 1                                                    |                                          | 3             |                                               | 4                       | 24     | 0               |                 |  |
| Transportation & Postal Sevices       | 1                                                                             | 4                                        | 5                                      | 3    | 2                |                                                      |                                          | 5             |                                               | 1                       | 16     |                 | 1               |  |
| Wholesale & Retail                    | 58                                                                            | 22                                       | 80                                     | 27   | 38               | 18                                                   | 32                                       | 99            | 7                                             | 29                      | 330    | 0               | 8               |  |
| Finance and Insurance                 | 8                                                                             | 9                                        | 17                                     | 10   | 4                | 7                                                    | 2                                        | 23            | 1                                             | 2                       | 66     |                 | 1               |  |
| Real Estate and Rental Services       | 3                                                                             | 6                                        | 9                                      |      | 4                | 1                                                    |                                          | 8             |                                               | 1                       | 23     |                 | 1               |  |
| Service Sector                        | 30                                                                            | 24                                       | 54                                     | 20   | 23               | 6                                                    | 4                                        | 57            | 7                                             | 15                      | 186    | 1               | 5               |  |
| Education                             | 8                                                                             | 7                                        | 15                                     | 3    | 1                | 134                                                  | 1                                        | 4             | 101                                           | 0                       | 259    | 1               | 3               |  |
| Medicine and Social Welfare           | 8                                                                             | 2                                        | 10                                     | 3    | 19               | 48                                                   | 9                                        | 40            | 174                                           | . 5                     | 308    | 7               | 2               |  |
| Civil Service                         | 2                                                                             | 1                                        | 3                                      | 1    | 4                | 2                                                    |                                          | 1             | 1                                             | 1                       | 13     |                 |                 |  |
| Agriculture and Forestry              |                                                                               | 1                                        | 1                                      |      |                  |                                                      |                                          |               | 1                                             |                         | 2      |                 |                 |  |
| Other                                 |                                                                               |                                          |                                        |      |                  |                                                      |                                          |               |                                               | 5                       | 5      |                 |                 |  |
| Total (Number Employed)               | 135                                                                           | 88                                       | 223                                    | 91   | 112              | 217                                                  | 49                                       | 281           | 296                                           | 82                      | 1351   | 10              | 26              |  |