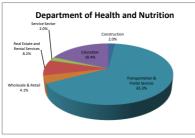

After Graduation: Place of Employment (classification by industry)2015~2017

|                                       | Arter Graduation. Flace of Employment (classification by industry/2013 - 2017 |                                          |                                        |      |                  |                                                      |                                          |               |                                               |                         |        |                 |                 |  |
|---------------------------------------|-------------------------------------------------------------------------------|------------------------------------------|----------------------------------------|------|------------------|------------------------------------------------------|------------------------------------------|---------------|-----------------------------------------------|-------------------------|--------|-----------------|-----------------|--|
|                                       | Language &                                                                    | International<br>Comuunication<br>Course | Department of<br>Language &<br>Culture | Mass | Social& Clinical | Department of<br>Child<br>Development &<br>Education | Department of<br>Health and<br>Nutrition | Comprehensive | Department of<br>Early Childhood<br>Education | Department of Fine Arts | Totals | Graduate School | Special Courses |  |
| Construction                          | 6                                                                             | 5                                        | 11                                     | 2    | 4                |                                                      |                                          | 9             | 2                                             | 2                       | 30     | 0               |                 |  |
| Manufacturing                         | 11                                                                            | 4                                        | 15                                     | 10   | 11               | 0                                                    | 1                                        | 31            | 2                                             | 17                      | 87     | 1               | 5               |  |
| Electrical, Gas, Heating & Waterworks |                                                                               |                                          |                                        | 1    |                  |                                                      |                                          | 1             |                                               |                         | 2      | 0               |                 |  |
| Information & Communications          | 0                                                                             | 3                                        | 3                                      | 11   | 2                | 1                                                    |                                          | 3             |                                               | 4                       | 24     | 0               |                 |  |
| Transportation & Postal Sevices       | 1                                                                             | 4                                        | 5                                      | 3    | 2                |                                                      |                                          | 5             |                                               | 1                       | 16     |                 | 1               |  |
| Wholesale & Retail                    | 58                                                                            | 22                                       | 80                                     | 27   | 38               | 18                                                   | 32                                       | 99            | 7                                             | 29                      | 330    | 0               | 8               |  |
| Finance and Insurance                 | 8                                                                             | 9                                        | 17                                     | 10   | 4                | 7                                                    | 2                                        | 23            | 1                                             | 2                       | 66     |                 | 1               |  |
| Real Estate and Rental Services       | 3                                                                             | 6                                        | 9                                      |      | 4                | 1                                                    |                                          | 8             |                                               | 1                       | 23     |                 | 1               |  |
| Service Sector                        | 30                                                                            | 24                                       | 54                                     | 20   | 23               | 6                                                    | 4                                        | 57            | 7                                             | 15                      | 186    | 1               | 5               |  |
| Education                             | 8                                                                             | 7                                        | 15                                     | 3    | 1                | 134                                                  | 1                                        | 4             | 101                                           | 0                       | 259    | 1               | 3               |  |
| Medicine and Social Welfare           | 8                                                                             | 2                                        | 10                                     | 3    | 19               | 48                                                   | 9                                        | 40            | 174                                           | . 5                     | 308    | 7               | 2               |  |
| Civil Service                         | 2                                                                             | 1                                        | 3                                      | 1    | 4                | 2                                                    |                                          | 1             | 1                                             | 1                       | 13     |                 |                 |  |
| Agriculture and Forestry              |                                                                               | 1                                        | 1                                      |      |                  |                                                      |                                          |               | 1                                             |                         | 2      |                 |                 |  |
| Other                                 |                                                                               |                                          |                                        |      |                  |                                                      |                                          |               |                                               | 5                       | 5      |                 |                 |  |
| Total (Number Employed)               | 135                                                                           | 88                                       | 223                                    | 91   | 112              | 217                                                  | 49                                       | 281           | 296                                           | 82                      | 1351   | 10              | 26              |  |