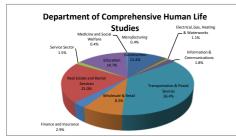

After Graduation: Place of Employment (classification by industry)2015~2017

|                                       | Arter Graduation. Flace of Employment (classification by industry/2013 - 2017 |                                          |                                        |      |                  |                                                      |                                          |               |                                               |                         |        |                 |                 |  |
|---------------------------------------|-------------------------------------------------------------------------------|------------------------------------------|----------------------------------------|------|------------------|------------------------------------------------------|------------------------------------------|---------------|-----------------------------------------------|-------------------------|--------|-----------------|-----------------|--|
|                                       | Language &                                                                    | International<br>Comuunication<br>Course | Department of<br>Language &<br>Culture | Mass | Social& Clinical | Department of<br>Child<br>Development &<br>Education | Department of<br>Health and<br>Nutrition | Comprehensive | Department of<br>Early Childhood<br>Education | Department of Fine Arts | Totals | Graduate School | Special Courses |  |
| Construction                          | 6                                                                             | 5                                        | 11                                     | 2    | 4                |                                                      |                                          | 9             | 2                                             | 2                       | 30     | 0               |                 |  |
| Manufacturing                         | 11                                                                            | 4                                        | 15                                     | 10   | 11               | 0                                                    | 1                                        | 31            | 2                                             | 17                      | 87     | 1               | 5               |  |
| Electrical, Gas, Heating & Waterworks |                                                                               |                                          |                                        | 1    |                  |                                                      |                                          | 1             |                                               |                         | 2      | 0               |                 |  |
| Information & Communications          | 0                                                                             | 3                                        | 3                                      | 11   | 2                | 1                                                    |                                          | 3             |                                               | 4                       | 24     | 0               |                 |  |
| Transportation & Postal Sevices       | 1                                                                             | 4                                        | 5                                      | 3    | 2                |                                                      |                                          | 5             |                                               | 1                       | 16     |                 | 1               |  |
| Wholesale & Retail                    | 58                                                                            | 22                                       | 80                                     | 27   | 38               | 18                                                   | 32                                       | 99            | 7                                             | 29                      | 330    | 0               | 8               |  |
| Finance and Insurance                 | 8                                                                             | 9                                        | 17                                     | 10   | 4                | 7                                                    | 2                                        | 23            | 1                                             | 2                       | 66     |                 | 1               |  |
| Real Estate and Rental Services       | 3                                                                             | 6                                        | 9                                      |      | 4                | 1                                                    |                                          | 8             |                                               | 1                       | 23     |                 | 1               |  |
| Service Sector                        | 30                                                                            | 24                                       | 54                                     | 20   | 23               | 6                                                    | 4                                        | 57            | 7                                             | 15                      | 186    | 1               | 5               |  |
| Education                             | 8                                                                             | 7                                        | 15                                     | 3    | 1                | 134                                                  | 1                                        | 4             | 101                                           | 0                       | 259    | 1               | 3               |  |
| Medicine and Social Welfare           | 8                                                                             | 2                                        | 10                                     | 3    | 19               | 48                                                   | 9                                        | 40            | 174                                           | . 5                     | 308    | 7               | 2               |  |
| Civil Service                         | 2                                                                             | 1                                        | 3                                      | 1    | 4                | 2                                                    |                                          | 1             | 1                                             | 1                       | 13     |                 |                 |  |
| Agriculture and Forestry              |                                                                               | 1                                        | 1                                      |      |                  |                                                      |                                          |               | 1                                             |                         | 2      |                 |                 |  |
| Other                                 |                                                                               |                                          |                                        |      |                  |                                                      |                                          |               |                                               | 5                       | 5      |                 |                 |  |
| Total (Number Employed)               | 135                                                                           | 88                                       | 223                                    | 91   | 112              | 217                                                  | 49                                       | 281           | 296                                           | 82                      | 1351   | 10              | 26              |  |