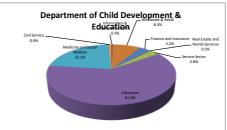

After Graduation: Place of Employment (classification by industry)2015~2017

|                                       | Arter Graduation. Flace of Employment (classification by industry/2013 - 2017 |                                          |                                        |      |                  |                                                      |                                          |               |                                               |                         |        |                 |                 |  |
|---------------------------------------|-------------------------------------------------------------------------------|------------------------------------------|----------------------------------------|------|------------------|------------------------------------------------------|------------------------------------------|---------------|-----------------------------------------------|-------------------------|--------|-----------------|-----------------|--|
|                                       | Language &                                                                    | International<br>Comuunication<br>Course | Department of<br>Language &<br>Culture | Mass | Social& Clinical | Department of<br>Child<br>Development &<br>Education | Department of<br>Health and<br>Nutrition | Comprehensive | Department of<br>Early Childhood<br>Education | Department of Fine Arts | Totals | Graduate School | Special Courses |  |
| Construction                          | 6                                                                             | 5                                        | 11                                     | 2    | 4                |                                                      |                                          | 9             | 2                                             | 2                       | 30     | 0               |                 |  |
| Manufacturing                         | 11                                                                            | 4                                        | 15                                     | 10   | 11               | 0                                                    | 1                                        | 31            | 2                                             | 17                      | 87     | 1               | 5               |  |
| Electrical, Gas, Heating & Waterworks |                                                                               |                                          |                                        | 1    |                  |                                                      |                                          | 1             |                                               |                         | 2      | 0               |                 |  |
| Information & Communications          | 0                                                                             | 3                                        | 3                                      | 11   | 2                | 1                                                    |                                          | 3             |                                               | 4                       | 24     | 0               |                 |  |
| Transportation & Postal Sevices       | 1                                                                             | 4                                        | 5                                      | 3    | 2                |                                                      |                                          | 5             |                                               | 1                       | 16     |                 | 1               |  |
| Wholesale & Retail                    | 58                                                                            | 22                                       | 80                                     | 27   | 38               | 18                                                   | 32                                       | 99            | 7                                             | 29                      | 330    | 0               | 8               |  |
| Finance and Insurance                 | 8                                                                             | 9                                        | 17                                     | 10   | 4                | 7                                                    | 2                                        | 23            | 1                                             | 2                       | 66     |                 | 1               |  |
| Real Estate and Rental Services       | 3                                                                             | 6                                        | 9                                      |      | 4                | 1                                                    |                                          | 8             |                                               | 1                       | 23     |                 | 1               |  |
| Service Sector                        | 30                                                                            | 24                                       | 54                                     | 20   | 23               | 6                                                    | 4                                        | 57            | 7                                             | 15                      | 186    | 1               | 5               |  |
| Education                             | 8                                                                             | 7                                        | 15                                     | 3    | 1                | 134                                                  | 1                                        | 4             | 101                                           | 0                       | 259    | 1               | 3               |  |
| Medicine and Social Welfare           | 8                                                                             | 2                                        | 10                                     | 3    | 19               | 48                                                   | 9                                        | 40            | 174                                           | . 5                     | 308    | 7               | 2               |  |
| Civil Service                         | 2                                                                             | 1                                        | 3                                      | 1    | 4                | 2                                                    |                                          | 1             | 1                                             | 1                       | 13     |                 |                 |  |
| Agriculture and Forestry              |                                                                               | 1                                        | 1                                      |      |                  |                                                      |                                          |               | 1                                             |                         | 2      |                 |                 |  |
| Other                                 |                                                                               |                                          |                                        |      |                  |                                                      |                                          |               |                                               | 5                       | 5      |                 |                 |  |
| Total (Number Employed)               | 135                                                                           | 88                                       | 223                                    | 91   | 112              | 217                                                  | 49                                       | 281           | 296                                           | 82                      | 1351   | 10              | 26              |  |