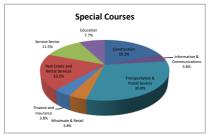

After Graduation: Place of Employment (classification by industry)2015~2017

|                                       | Arter Graduation. Flace of Employment (classification by industry/2013 - 2017 |                                          |                                        |      |                  |                                                      |                                          |               |                                               |                         |        |                 |                 |  |
|---------------------------------------|-------------------------------------------------------------------------------|------------------------------------------|----------------------------------------|------|------------------|------------------------------------------------------|------------------------------------------|---------------|-----------------------------------------------|-------------------------|--------|-----------------|-----------------|--|
|                                       | Language &                                                                    | International<br>Comuunication<br>Course | Department of<br>Language &<br>Culture | Mass | Social& Clinical | Department of<br>Child<br>Development &<br>Education | Department of<br>Health and<br>Nutrition | Comprehensive | Department of<br>Early Childhood<br>Education | Department of Fine Arts | Totals | Graduate School | Special Courses |  |
| Construction                          | 6                                                                             | 5                                        | 11                                     | 2    | 4                |                                                      |                                          | 9             | 2                                             | 2                       | 30     | 0               |                 |  |
| Manufacturing                         | 11                                                                            | 4                                        | 15                                     | 10   | 11               | 0                                                    | 1                                        | 31            | 2                                             | 17                      | 87     | 1               | 5               |  |
| Electrical, Gas, Heating & Waterworks |                                                                               |                                          |                                        | 1    |                  |                                                      |                                          | 1             |                                               |                         | 2      | 0               |                 |  |
| Information & Communications          | 0                                                                             | 3                                        | 3                                      | 11   | 2                | 1                                                    |                                          | 3             |                                               | 4                       | 24     | 0               |                 |  |
| Transportation & Postal Sevices       | 1                                                                             | 4                                        | 5                                      | 3    | 2                |                                                      |                                          | 5             |                                               | 1                       | 16     |                 | 1               |  |
| Wholesale & Retail                    | 58                                                                            | 22                                       | 80                                     | 27   | 38               | 18                                                   | 32                                       | 99            | 7                                             | 29                      | 330    | 0               | 8               |  |
| Finance and Insurance                 | 8                                                                             | 9                                        | 17                                     | 10   | 4                | 7                                                    | 2                                        | 23            | 1                                             | 2                       | 66     |                 | 1               |  |
| Real Estate and Rental Services       | 3                                                                             | 6                                        | 9                                      |      | 4                | 1                                                    |                                          | 8             |                                               | 1                       | 23     |                 | 1               |  |
| Service Sector                        | 30                                                                            | 24                                       | 54                                     | 20   | 23               | 6                                                    | 4                                        | 57            | 7                                             | 15                      | 186    | 1               | 5               |  |
| Education                             | 8                                                                             | 7                                        | 15                                     | 3    | 1                | 134                                                  | 1                                        | 4             | 101                                           | 0                       | 259    | 1               | 3               |  |
| Medicine and Social Welfare           | 8                                                                             | 2                                        | 10                                     | 3    | 19               | 48                                                   | 9                                        | 40            | 174                                           | . 5                     | 308    | 7               | 2               |  |
| Civil Service                         | 2                                                                             | 1                                        | 3                                      | 1    | 4                | 2                                                    |                                          | 1             | 1                                             | 1                       | 13     |                 |                 |  |
| Agriculture and Forestry              |                                                                               | 1                                        | 1                                      |      |                  |                                                      |                                          |               | 1                                             |                         | 2      |                 |                 |  |
| Other                                 |                                                                               |                                          |                                        |      |                  |                                                      |                                          |               |                                               | 5                       | 5      |                 |                 |  |
| Total (Number Employed)               | 135                                                                           | 88                                       | 223                                    | 91   | 112              | 217                                                  | 49                                       | 281           | 296                                           | 82                      | 1351   | 10              | 26              |  |