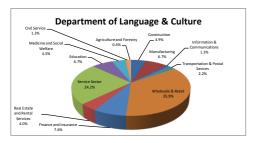

After Graduation: Place of Employment (classification by industry)2015~2017

|                                       | Arter Graduation. Flace of Employment (classification by industry/2013 - 2017 |                                          |                                        |      |                  |                                                      |                                          |               |                                               |                         |        |                 |                 |  |
|---------------------------------------|-------------------------------------------------------------------------------|------------------------------------------|----------------------------------------|------|------------------|------------------------------------------------------|------------------------------------------|---------------|-----------------------------------------------|-------------------------|--------|-----------------|-----------------|--|
|                                       | Language &                                                                    | International<br>Comuunication<br>Course | Department of<br>Language &<br>Culture | Mass | Social& Clinical | Department of<br>Child<br>Development &<br>Education | Department of<br>Health and<br>Nutrition | Comprehensive | Department of<br>Early Childhood<br>Education | Department of Fine Arts | Totals | Graduate School | Special Courses |  |
| Construction                          | 6                                                                             | 5                                        | 11                                     | 2    | 4                |                                                      |                                          | 9             | 2                                             | 2                       | 30     | 0               |                 |  |
| Manufacturing                         | 11                                                                            | 4                                        | 15                                     | 10   | 11               | 0                                                    | 1                                        | 31            | 2                                             | 17                      | 87     | 1               | 5               |  |
| Electrical, Gas, Heating & Waterworks |                                                                               |                                          |                                        | 1    |                  |                                                      |                                          | 1             |                                               |                         | 2      | 0               |                 |  |
| Information & Communications          | 0                                                                             | 3                                        | 3                                      | 11   | 2                | 1                                                    |                                          | 3             |                                               | 4                       | 24     | 0               |                 |  |
| Transportation & Postal Sevices       | 1                                                                             | 4                                        | 5                                      | 3    | 2                |                                                      |                                          | 5             |                                               | 1                       | 16     |                 | 1               |  |
| Wholesale & Retail                    | 58                                                                            | 22                                       | 80                                     | 27   | 38               | 18                                                   | 32                                       | 99            | 7                                             | 29                      | 330    | 0               | 8               |  |
| Finance and Insurance                 | 8                                                                             | 9                                        | 17                                     | 10   | 4                | 7                                                    | 2                                        | 23            | 1                                             | 2                       | 66     |                 | 1               |  |
| Real Estate and Rental Services       | 3                                                                             | 6                                        | 9                                      |      | 4                | 1                                                    |                                          | 8             |                                               | 1                       | 23     |                 | 1               |  |
| Service Sector                        | 30                                                                            | 24                                       | 54                                     | 20   | 23               | 6                                                    | 4                                        | 57            | 7                                             | 15                      | 186    | 1               | 5               |  |
| Education                             | 8                                                                             | 7                                        | 15                                     | 3    | 1                | 134                                                  | 1                                        | 4             | 101                                           | 0                       | 259    | 1               | 3               |  |
| Medicine and Social Welfare           | 8                                                                             | 2                                        | 10                                     | 3    | 19               | 48                                                   | 9                                        | 40            | 174                                           | . 5                     | 308    | 7               | 2               |  |
| Civil Service                         | 2                                                                             | 1                                        | 3                                      | 1    | 4                | 2                                                    |                                          | 1             | 1                                             | 1                       | 13     |                 |                 |  |
| Agriculture and Forestry              |                                                                               | 1                                        | 1                                      |      |                  |                                                      |                                          |               | 1                                             |                         | 2      |                 |                 |  |
| Other                                 |                                                                               |                                          |                                        |      |                  |                                                      |                                          |               |                                               | 5                       | 5      |                 |                 |  |
| Total (Number Employed)               | 135                                                                           | 88                                       | 223                                    | 91   | 112              | 217                                                  | 49                                       | 281           | 296                                           | 82                      | 1351   | 10              | 26              |  |