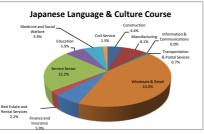

After Graduation: Place of Employment (classification by industry)2015~2017

|                                       | Arter Graduation. Flace of Employment (classification by industry/2013 - 2017 |                                          |                                        |      |                  |                                                      |                                          |               |                                               |                         |        |                 |                 |  |
|---------------------------------------|-------------------------------------------------------------------------------|------------------------------------------|----------------------------------------|------|------------------|------------------------------------------------------|------------------------------------------|---------------|-----------------------------------------------|-------------------------|--------|-----------------|-----------------|--|
|                                       | Language &                                                                    | International<br>Comuunication<br>Course | Department of<br>Language &<br>Culture | Mass | Social& Clinical | Department of<br>Child<br>Development &<br>Education | Department of<br>Health and<br>Nutrition | Comprehensive | Department of<br>Early Childhood<br>Education | Department of Fine Arts | Totals | Graduate School | Special Courses |  |
| Construction                          | 6                                                                             | 5                                        | 11                                     | 2    | 4                |                                                      |                                          | 9             | 2                                             | 2                       | 30     | 0               |                 |  |
| Manufacturing                         | 11                                                                            | 4                                        | 15                                     | 10   | 11               | 0                                                    | 1                                        | 31            | 2                                             | 17                      | 87     | 1               | 5               |  |
| Electrical, Gas, Heating & Waterworks |                                                                               |                                          |                                        | 1    |                  |                                                      |                                          | 1             |                                               |                         | 2      | 0               |                 |  |
| Information & Communications          | 0                                                                             | 3                                        | 3                                      | 11   | 2                | 1                                                    |                                          | 3             |                                               | 4                       | 24     | 0               |                 |  |
| Transportation & Postal Sevices       | 1                                                                             | 4                                        | 5                                      | 3    | 2                |                                                      |                                          | 5             |                                               | 1                       | 16     |                 | 1               |  |
| Wholesale & Retail                    | 58                                                                            | 22                                       | 80                                     | 27   | 38               | 18                                                   | 32                                       | 99            | 7                                             | 29                      | 330    | 0               | 8               |  |
| Finance and Insurance                 | 8                                                                             | 9                                        | 17                                     | 10   | 4                | 7                                                    | 2                                        | 23            | 1                                             | 2                       | 66     |                 | 1               |  |
| Real Estate and Rental Services       | 3                                                                             | 6                                        | 9                                      |      | 4                | 1                                                    |                                          | 8             |                                               | 1                       | 23     |                 | 1               |  |
| Service Sector                        | 30                                                                            | 24                                       | 54                                     | 20   | 23               | 6                                                    | 4                                        | 57            | 7                                             | 15                      | 186    | 1               | 5               |  |
| Education                             | 8                                                                             | 7                                        | 15                                     | 3    | 1                | 134                                                  | 1                                        | 4             | 101                                           | 0                       | 259    | 1               | 3               |  |
| Medicine and Social Welfare           | 8                                                                             | 2                                        | 10                                     | 3    | 19               | 48                                                   | 9                                        | 40            | 174                                           | . 5                     | 308    | 7               | 2               |  |
| Civil Service                         | 2                                                                             | 1                                        | 3                                      | 1    | 4                | 2                                                    |                                          | 1             | 1                                             | 1                       | 13     |                 |                 |  |
| Agriculture and Forestry              |                                                                               | 1                                        | 1                                      |      |                  |                                                      |                                          |               | 1                                             |                         | 2      |                 |                 |  |
| Other                                 |                                                                               |                                          |                                        |      |                  |                                                      |                                          |               |                                               | 5                       | 5      |                 |                 |  |
| Total (Number Employed)               | 135                                                                           | 88                                       | 223                                    | 91   | 112              | 217                                                  | 49                                       | 281           | 296                                           | 82                      | 1351   | 10              | 26              |  |