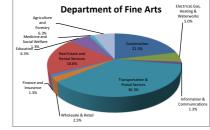

After Graduation: Place of Employment (classification by industry)2015~2017

|                                       | Arter Graduation. Flace of Employment (classification by industry/2013 - 2017 |                                          |                                        |      |                  |                                                      |                                          |               |                                               |                         |        |                 |                 |  |
|---------------------------------------|-------------------------------------------------------------------------------|------------------------------------------|----------------------------------------|------|------------------|------------------------------------------------------|------------------------------------------|---------------|-----------------------------------------------|-------------------------|--------|-----------------|-----------------|--|
|                                       | Language &                                                                    | International<br>Comuunication<br>Course | Department of<br>Language &<br>Culture | Mass | Social& Clinical | Department of<br>Child<br>Development &<br>Education | Department of<br>Health and<br>Nutrition | Comprehensive | Department of<br>Early Childhood<br>Education | Department of Fine Arts | Totals | Graduate School | Special Courses |  |
| Construction                          | 6                                                                             | 5                                        | 11                                     | 2    | 4                |                                                      |                                          | 9             | 2                                             | 2                       | 30     | 0               |                 |  |
| Manufacturing                         | 11                                                                            | 4                                        | 15                                     | 10   | 11               | 0                                                    | 1                                        | 31            | 2                                             | 17                      | 87     | 1               | 5               |  |
| Electrical, Gas, Heating & Waterworks |                                                                               |                                          |                                        | 1    |                  |                                                      |                                          | 1             |                                               |                         | 2      | 0               |                 |  |
| Information & Communications          | 0                                                                             | 3                                        | 3                                      | 11   | 2                | 1                                                    |                                          | 3             |                                               | 4                       | 24     | 0               |                 |  |
| Transportation & Postal Sevices       | 1                                                                             | 4                                        | 5                                      | 3    | 2                |                                                      |                                          | 5             |                                               | 1                       | 16     |                 | 1               |  |
| Wholesale & Retail                    | 58                                                                            | 22                                       | 80                                     | 27   | 38               | 18                                                   | 32                                       | 99            | 7                                             | 29                      | 330    | 0               | 8               |  |
| Finance and Insurance                 | 8                                                                             | 9                                        | 17                                     | 10   | 4                | 7                                                    | 2                                        | 23            | 1                                             | 2                       | 66     |                 | 1               |  |
| Real Estate and Rental Services       | 3                                                                             | 6                                        | 9                                      |      | 4                | 1                                                    |                                          | 8             |                                               | 1                       | 23     |                 | 1               |  |
| Service Sector                        | 30                                                                            | 24                                       | 54                                     | 20   | 23               | 6                                                    | 4                                        | 57            | 7                                             | 15                      | 186    | 1               | 5               |  |
| Education                             | 8                                                                             | 7                                        | 15                                     | 3    | 1                | 134                                                  | 1                                        | 4             | 101                                           | 0                       | 259    | 1               | 3               |  |
| Medicine and Social Welfare           | 8                                                                             | 2                                        | 10                                     | 3    | 19               | 48                                                   | 9                                        | 40            | 174                                           | . 5                     | 308    | 7               | 2               |  |
| Civil Service                         | 2                                                                             | 1                                        | 3                                      | 1    | 4                | 2                                                    |                                          | 1             | 1                                             | 1                       | 13     |                 |                 |  |
| Agriculture and Forestry              |                                                                               | 1                                        | 1                                      |      |                  |                                                      |                                          |               | 1                                             |                         | 2      |                 |                 |  |
| Other                                 |                                                                               |                                          |                                        |      |                  |                                                      |                                          |               |                                               | 5                       | 5      |                 |                 |  |
| Total (Number Employed)               | 135                                                                           | 88                                       | 223                                    | 91   | 112              | 217                                                  | 49                                       | 281           | 296                                           | 82                      | 1351   | 10              | 26              |  |