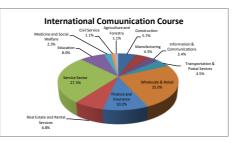

After Graduation: Place of Employment (classification by industry)2015~2017

|                                       | Arter Graduation. Flace of Employment (classification by industry/2013 - 2017 |                                          |                                        |      |                  |                                                      |                                          |               |                                               |                         |        |                 |                 |  |
|---------------------------------------|-------------------------------------------------------------------------------|------------------------------------------|----------------------------------------|------|------------------|------------------------------------------------------|------------------------------------------|---------------|-----------------------------------------------|-------------------------|--------|-----------------|-----------------|--|
|                                       | Language &                                                                    | International<br>Comuunication<br>Course | Department of<br>Language &<br>Culture | Mass | Social& Clinical | Department of<br>Child<br>Development &<br>Education | Department of<br>Health and<br>Nutrition | Comprehensive | Department of<br>Early Childhood<br>Education | Department of Fine Arts | Totals | Graduate School | Special Courses |  |
| Construction                          | 6                                                                             | 5                                        | 11                                     | 2    | 4                |                                                      |                                          | 9             | 2                                             | 2                       | 30     | 0               |                 |  |
| Manufacturing                         | 11                                                                            | 4                                        | 15                                     | 10   | 11               | 0                                                    | 1                                        | 31            | 2                                             | 17                      | 87     | 1               | 5               |  |
| Electrical, Gas, Heating & Waterworks |                                                                               |                                          |                                        | 1    |                  |                                                      |                                          | 1             |                                               |                         | 2      | 0               |                 |  |
| Information & Communications          | 0                                                                             | 3                                        | 3                                      | 11   | 2                | 1                                                    |                                          | 3             |                                               | 4                       | 24     | 0               |                 |  |
| Transportation & Postal Sevices       | 1                                                                             | 4                                        | 5                                      | 3    | 2                |                                                      |                                          | 5             |                                               | 1                       | 16     |                 | 1               |  |
| Wholesale & Retail                    | 58                                                                            | 22                                       | 80                                     | 27   | 38               | 18                                                   | 32                                       | 99            | 7                                             | 29                      | 330    | 0               | 8               |  |
| Finance and Insurance                 | 8                                                                             | 9                                        | 17                                     | 10   | 4                | 7                                                    | 2                                        | 23            | 1                                             | 2                       | 66     |                 | 1               |  |
| Real Estate and Rental Services       | 3                                                                             | 6                                        | 9                                      |      | 4                | 1                                                    |                                          | 8             |                                               | 1                       | 23     |                 | 1               |  |
| Service Sector                        | 30                                                                            | 24                                       | 54                                     | 20   | 23               | 6                                                    | 4                                        | 57            | 7                                             | 15                      | 186    | 1               | 5               |  |
| Education                             | 8                                                                             | 7                                        | 15                                     | 3    | 1                | 134                                                  | 1                                        | 4             | 101                                           | 0                       | 259    | 1               | 3               |  |
| Medicine and Social Welfare           | 8                                                                             | 2                                        | 10                                     | 3    | 19               | 48                                                   | 9                                        | 40            | 174                                           | . 5                     | 308    | 7               | 2               |  |
| Civil Service                         | 2                                                                             | 1                                        | 3                                      | 1    | 4                | 2                                                    |                                          | 1             | 1                                             | 1                       | 13     |                 |                 |  |
| Agriculture and Forestry              |                                                                               | 1                                        | 1                                      |      |                  |                                                      |                                          |               | 1                                             |                         | 2      |                 |                 |  |
| Other                                 |                                                                               |                                          |                                        |      |                  |                                                      |                                          |               |                                               | 5                       | 5      |                 |                 |  |
| Total (Number Employed)               | 135                                                                           | 88                                       | 223                                    | 91   | 112              | 217                                                  | 49                                       | 281           | 296                                           | 82                      | 1351   | 10              | 26              |  |