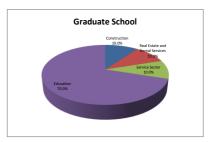

After Graduation: Place of Employment (classification by industry)2015~2017

|                                       | Arter Graduation. Flace of Employment (classification by industry/2013 - 2017 |                                          |                                        |      |                  |                                                      |                                          |               |                                               |                         |        |                 |                 |  |
|---------------------------------------|-------------------------------------------------------------------------------|------------------------------------------|----------------------------------------|------|------------------|------------------------------------------------------|------------------------------------------|---------------|-----------------------------------------------|-------------------------|--------|-----------------|-----------------|--|
|                                       | Language &                                                                    | International<br>Comuunication<br>Course | Department of<br>Language &<br>Culture | Mass | Social& Clinical | Department of<br>Child<br>Development &<br>Education | Department of<br>Health and<br>Nutrition | Comprehensive | Department of<br>Early Childhood<br>Education | Department of Fine Arts | Totals | Graduate School | Special Courses |  |
| Construction                          | 6                                                                             | 5                                        | 11                                     | 2    | 4                |                                                      |                                          | 9             | 2                                             | 2                       | 30     | 0               |                 |  |
| Manufacturing                         | 11                                                                            | 4                                        | 15                                     | 10   | 11               | 0                                                    | 1                                        | 31            | 2                                             | 17                      | 87     | 1               | 5               |  |
| Electrical, Gas, Heating & Waterworks |                                                                               |                                          |                                        | 1    |                  |                                                      |                                          | 1             |                                               |                         | 2      | 0               |                 |  |
| Information & Communications          | 0                                                                             | 3                                        | 3                                      | 11   | 2                | 1                                                    |                                          | 3             |                                               | 4                       | 24     | 0               |                 |  |
| Transportation & Postal Sevices       | 1                                                                             | 4                                        | 5                                      | 3    | 2                |                                                      |                                          | 5             |                                               | 1                       | 16     |                 | 1               |  |
| Wholesale & Retail                    | 58                                                                            | 22                                       | 80                                     | 27   | 38               | 18                                                   | 32                                       | 99            | 7                                             | 29                      | 330    | 0               | 8               |  |
| Finance and Insurance                 | 8                                                                             | 9                                        | 17                                     | 10   | 4                | 7                                                    | 2                                        | 23            | 1                                             | 2                       | 66     |                 | 1               |  |
| Real Estate and Rental Services       | 3                                                                             | 6                                        | 9                                      |      | 4                | 1                                                    |                                          | 8             |                                               | 1                       | 23     |                 | 1               |  |
| Service Sector                        | 30                                                                            | 24                                       | 54                                     | 20   | 23               | 6                                                    | 4                                        | 57            | 7                                             | 15                      | 186    | 1               | 5               |  |
| Education                             | 8                                                                             | 7                                        | 15                                     | 3    | 1                | 134                                                  | 1                                        | 4             | 101                                           | 0                       | 259    | 1               | 3               |  |
| Medicine and Social Welfare           | 8                                                                             | 2                                        | 10                                     | 3    | 19               | 48                                                   | 9                                        | 40            | 174                                           | . 5                     | 308    | 7               | 2               |  |
| Civil Service                         | 2                                                                             | 1                                        | 3                                      | 1    | 4                | 2                                                    |                                          | 1             | 1                                             | 1                       | 13     |                 |                 |  |
| Agriculture and Forestry              |                                                                               | 1                                        | 1                                      |      |                  |                                                      |                                          |               | 1                                             |                         | 2      |                 |                 |  |
| Other                                 |                                                                               |                                          |                                        |      |                  |                                                      |                                          |               |                                               | 5                       | 5      |                 |                 |  |
| Total (Number Employed)               | 135                                                                           | 88                                       | 223                                    | 91   | 112              | 217                                                  | 49                                       | 281           | 296                                           | 82                      | 1351   | 10              | 26              |  |